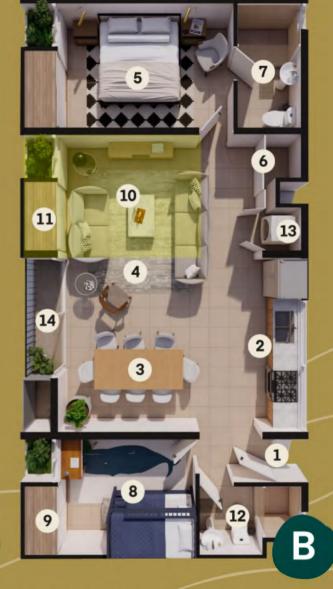

## KAU 3R

#### 3 Bedrooms M2 Construction 83M<sup>2</sup>

Integrated with: \_

Solar Panels **U** 

Sustainable Certification

Intelligent system

#### **Area specifications**

1 Entrance

Closet

11 Closet

2 Kitchen

7 Bathroom 1

12 Bathroom 2

3 Dining room

8 Bedroom 2

13 Laundry

4 Living room

9 Closet

14 Terrace

5 Bedroom 1

10 A. Bedroom 3

**B**. Extended Living Room

Configuration A with 3 Bedrooms

Configuration B with 2 Bedrooms and large Living - Dining Room