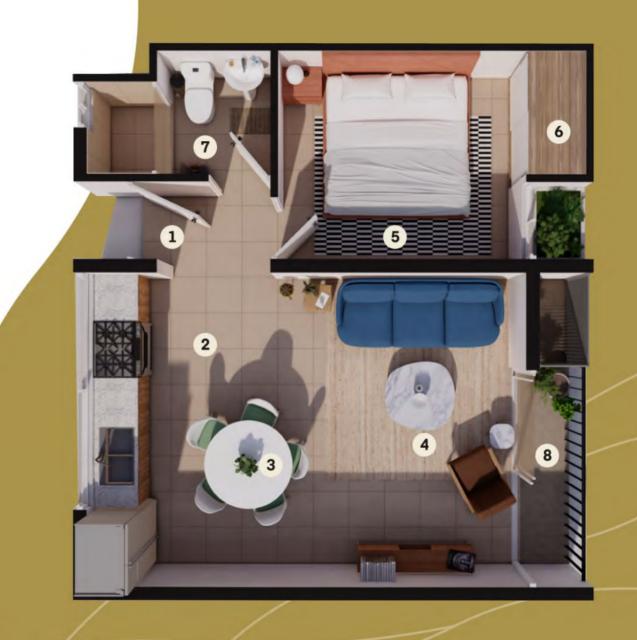

## KAU 2R

#### 2 Bedrooms M2 Construction 64M<sup>2</sup>

Integrated with:

Solar

**Panels** 

Sustainable Certification

Intelligent system

#### **Area specifications**

Entrance

5 Bedroom 1

Closet

% Kitchen

6 Closet

Bathroom

3 Dining room

7 Bathroom

1 Laundry

4 Living room

8 Bedroom 2

2 Terrace