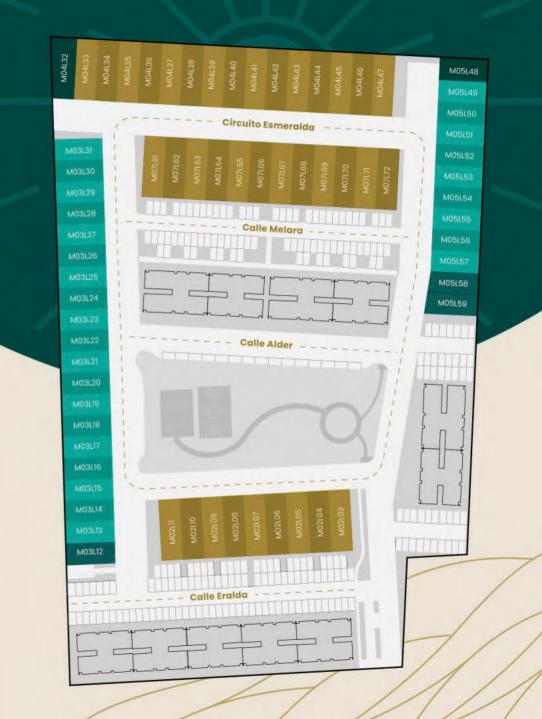

## STAGE 1 Mar Esmeralda

**TYPOLOGY** 

**Residential Lots** 

| M²     | DIMENSIONS    | TOTAL UNITS |
|--------|---------------|-------------|
| 144 m² | 8 x 18 meters | 32          |
| 184 m² | 8 x 23 meters | 37          |

Lots with Surplus

Lots with Surplus

Visit our website for more information:

https://abigailsolis.com/en/properties/maralma-puerto-morelos-bioclimatic-apartments-6-minutes-away-from-the-beach/

Un desarrollo de **I K o n**.