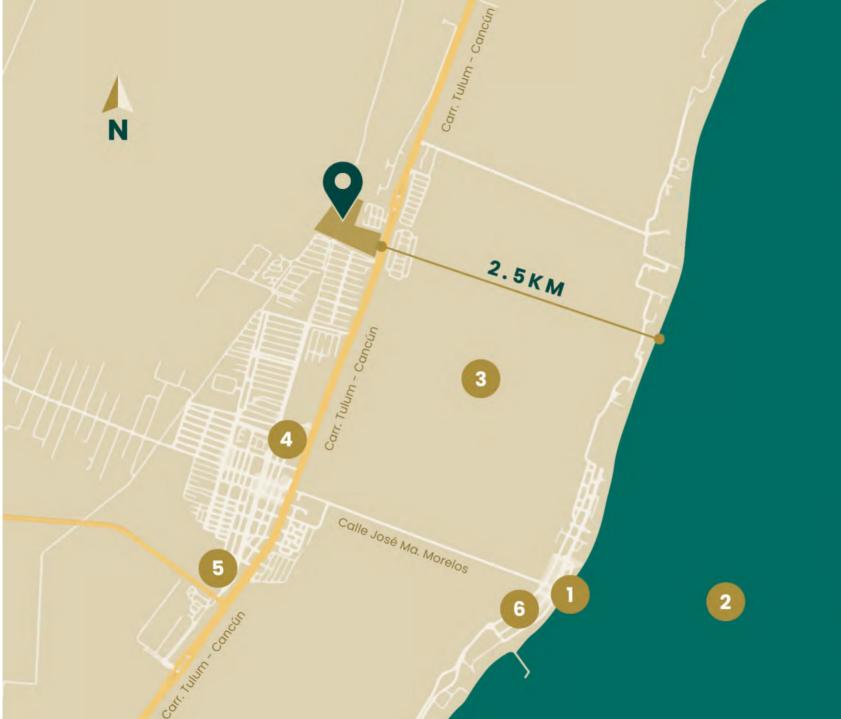

- 1 Tilted lighthouse
- 2 Coral reef
- **3** Mangrove area
- 4 Chedraui
- **5** Cenotes Route Monument
- 6 San José Church

**Distance to the beach**: 2.5 KM or 6 minutes by car