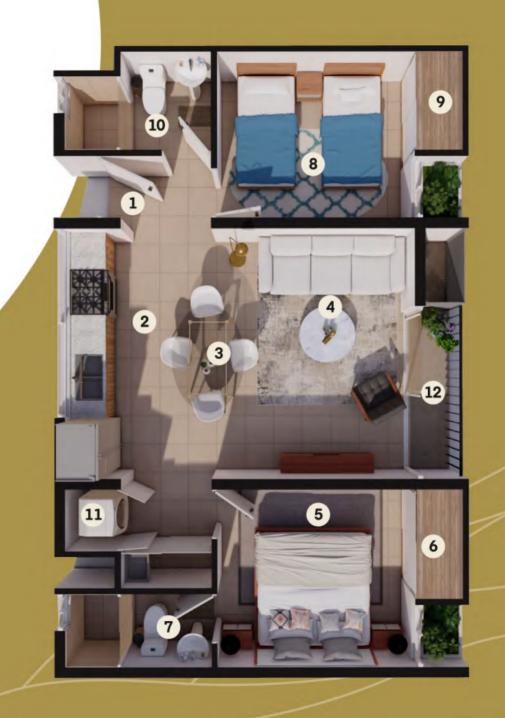

## KAU 3R

#### 3 Bedrooms M2 Construction 83M<sup>2</sup>

Integrated with: \_

Solar Panels **U** 

Sustainable Certification

Intelligent system

#### **Area specifications**

1 Entrance

Closet

11 Closet

2 Kitchen

7 Bathroom 1

12 Bathroom 2

3 Dining room

8 Bedroom 2

13 Laundry

4 Living room

9 Closet

14 Terrace

5 Bedroom 1

10 A. Bedroom 3

**B**. Extended Living Room

Configuration A with 3 Bedrooms

Configuration B with 2 Bedrooms and large Living - Dining Room