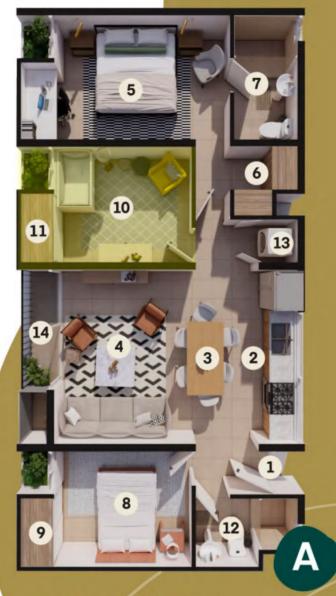

## KAU 3R

#### 3 Bedrooms M2 Construction 83M<sup>2</sup>

Integrated with: \_

Solar Panels **U** 

Sustainable Certification

Intelligent system

#### **Area specifications**

1 Entrance

Closet

11 Closet

2 Kitchen

7 Bathroom 1

12 Bathroom 2

3 Dining room

8 Bedroom 2

13 Laundry

4 Living room

9 Closet

14 Terrace

5 Bedroom 1

10 A. Bedroom 3

**B**. Extended Living Room

Configuration A with 3 Bedrooms

Configuration B with 2 Bedrooms and large Living - Dining Room